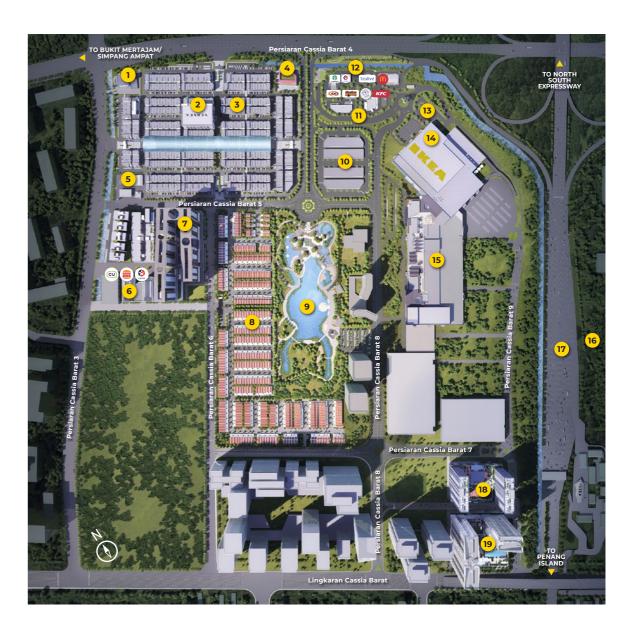

## THE BIG PICTURE

AVC covers 247 acres of prime freehold land in Bandar Cassia, Batu Kawan, the third satellite city of Penang. It is without a doubt the first of its kind. Conceived through the forward-thinking of Aspen, AVC is set to be the most strategic of locations.

#### PROXIMITY FOR GROWTH

We're located at the exit of the Penang Second Bridge. AVC is a natural extension to the densed Penang Island; integrating existing and new mainland opportunities; and providing unparalleled access and fast connectivity to the growth of the northern corridor of Malaysia.

#### YOUR TOTAL ECOSYSTEM

Jointly planned and developed by Aspen and Ikano Retail, the AVC masterplan is part of an exciting new ecosystem that will link more than six million people within its immediate catchment area. There are already many Fortune 500 companies located nearby, attracting some 100,000 professionals to this research and development hub.

## BATU KAWAN MASTER PLAN

- 1. Aspen Vision City Sales Gallery
- 2. Vervea Trade & Exhibition Centre (VTEC)
- 3. Vervea Shop Offices
- 4. BP Healthcare Centre
- 5. CALTEX Petrol Station and F&B Drive-Thru
- 6. Columbia Asia Hospital Batu Kawan
- 7. Vertu Resort
- 8. Viluxe
- 9. 25-acre Central Park
- 10. Commercial Development

- 11. Klippa Drive-Thru
- 12. Starbucks Drive-Thru and CALTEX Petrol Station
- 13. Decathlon
- 14. IKEA Batu Kawan
- 15. Klippa Shopping Centre
- 16. Batu Kawan Industrial Park
- 17. Penang Second Bridge Toll Plaza
- 18. Versa
- 19. VIVO Executive Apartment