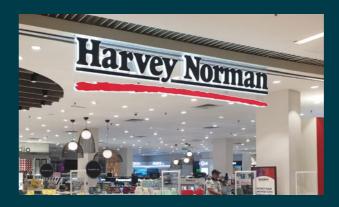

#### HARVEY NORMAN

The Australia-based retail giant, Harvey Norman has taken up 500,000 square foot of retail space.

This superstore concept complements IKEA, TMG
Plus Supermarket, Project Rock, Maxis, HUAWEI, and other strong brands that attracts many visitors.