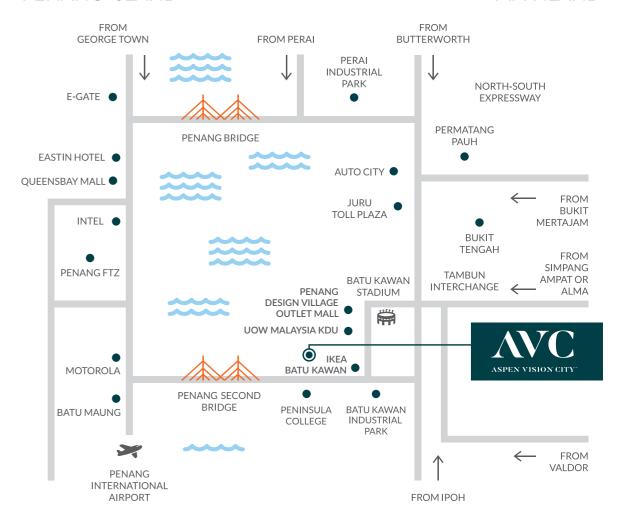

## **STRATEGIC LOCATION**

#### PROXIMITY FOR GROWTH

We're located at the exit of the Penang Second Bridge. AVC is a natural extension to the densed Penang Island; integrating existing and new mainland opportunities; and providing unparalleled access and fast connectivity to the growth of the northern corridor of Malaysia.

#### YOUR TOTAL ECOSYSTEM

Jointly planned and developed by Aspen and Ikano Retail, the AVC masterplan is part of an exciting new ecosystem that will link more than six million people within its immediate catchment area. There are already many Fortune 500 companies located nearby, attracting some 100,000 professionals to this research and development hub.